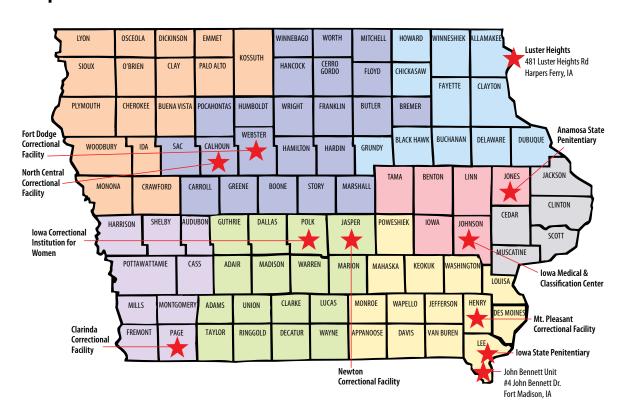

### **Map of Corrections Institutions**

#### **Anamosa State Penitentiary**

(319) 462-3504 406 N. High Street Anamosa, IA 52205

The Anamosa State Penitentiary is a maximum/medium security institution located in Anamosa (Jones County).

#### **Clarinda Correctional Facility**

(712) 542-5634 2000 N. 16th St. Clarinda, IA 51632

The Clarinda Correctional Facility is a medium security prison located in Clarinda (Page County).

#### **Fort Dodge Correctional Facility**

(515) 574-4700 1550 L St. Fort Dodge, IA 50501

The Fort Dodge Correctional Facility is a medium security prison in Fort Dodge (Webster County).

#### **Iowa Correctional Institution for Women**

(515) 725-5042 420 Mill Street Mitchellville, IA 50169

The lowa Correctional Institution for Women (also referred to as Mitchellville) is the only institution for women and holds all security levels. ICIW is located in Mitchellville (Polk County). ICIW serves as the reception and classification center for all female individuals entering the adult female institutional corrections system.

#### **Iowa Medical and Classification Center**

(319) 626-2391 2700 Coral Ridge Ave. Coralville, IA 52241

The Iowa Medical and Classification Center (also referred to as Oakdale) is located in Coralville (Johnson County) and serves as the reception and classification center for all individuals entering the adult male institutional corrections system. In addition to housing individuals during the reception and classification process before they are assigned to other facilities, IMCC has a medium security unit, specialized units for individuals with co-occurring medical and mental health concerns, and a forensic psychiatric hospital on-site.

#### **Iowa State Penitentiary**

(319) 372-5432 2111 330th Ave PO Box 316 Fort Madison, IA 52627

The Iowa State Penitentiary is located in Fort Madison (Lee County) and is the maximum-security institution.

**Mount Pleasant Correctional Facility** 

(319) 385-9511 1200 E. Washington St. Mt. Pleasant, IA 52641

The Mount Pleasant Correctional Facility is a minimum-security institution located in Mount Pleasant (Henry County).

#### **Newton Correctional Facility**

(641) 792-7552 307 S. 60th Ave. W, Box 218 Newton, IA 50208

The Newton Correctional Facility is located in Newton (Jasper County) and includes both a minimum-security facility and a medium security facility. The Correctional Release Center is a minimum-security facility that prepares inmates from the correctional institutions for parole or discharge.

#### **North Central Correctional Facility**

(712) 297-7521 313 Lanedale Rockwell City, IA 50579

The North Central Correctional Facility located in Rockwell City (Calhoun County) is a minimum-security facility.