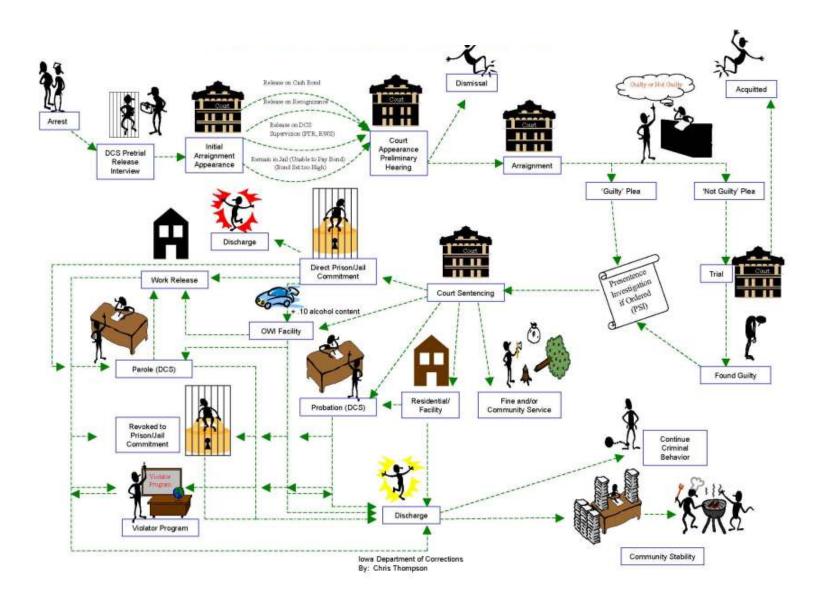

### **Criminal Justice Flow Chart**

# Overview of Institutional Processes

The "corrections continuum" specifies five levels of criminal sanction from least to most restrictive. Individuals who receive the highest levels of sanctions are sentenced to institutions because of the type of crime committed, or it has been determined that they cannot be effectively managed in the community.

### **Corrections Continuum**