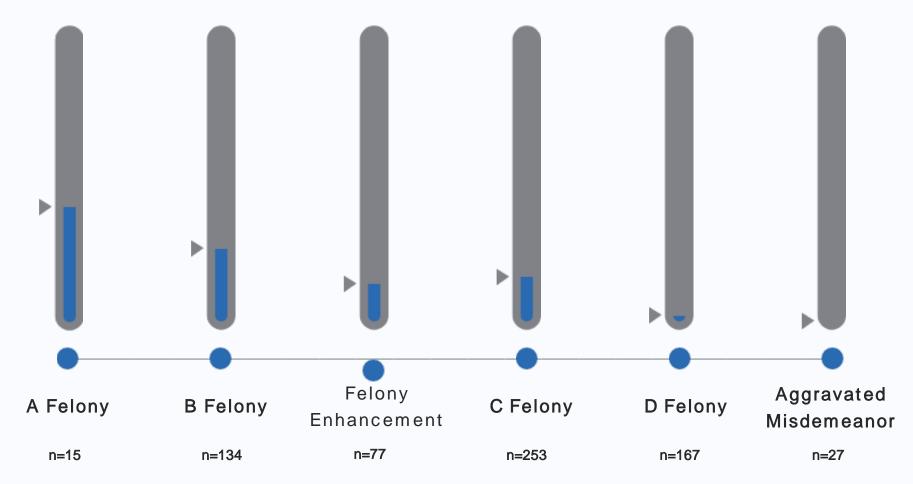

#### IOWA BOARD OF CORRECTIONS AGENDA Friday, October 7, 2022, 9:00 a.m.

**LOCATION:** North Central Correctional Facility, 313 Lanedale Road, Rockwell City

| TOPIC                                                                                                                                                                                                                                              | PRESENTER                                                                                                                                        |
|----------------------------------------------------------------------------------------------------------------------------------------------------------------------------------------------------------------------------------------------------|--------------------------------------------------------------------------------------------------------------------------------------------------|
| <ul> <li>Call to Order</li> <li>Approval of September 9, 2022 Minutes (Ac</li> <li>Next Board meeting will be November 4, 2022</li> <li>lowa Medical and Classification Center (IMCC),<br/>(A meeting notice will be posted on the DOC)</li> </ul> | Rebecca Williams, Chair Coralville, Iowa                                                                                                         |
| Welcome                                                                                                                                                                                                                                            | Nick Lamb, Warden                                                                                                                                |
| Director's Update Apprenticeship Study                                                                                                                                                                                                             | Dr. Beth Skinner, Director  Sarah Fineran, Research Director; Dr. Mindi Tenapal, Research Coordinator; Dane Sulentic, Apprenticeship Coordinator |
| Budget Update                                                                                                                                                                                                                                      | Steve Dick, Fiscal Manager                                                                                                                       |
| Public Comments                                                                                                                                                                                                                                    | Public                                                                                                                                           |
| Open Discussion                                                                                                                                                                                                                                    | Board Members                                                                                                                                    |
| Adjournment                                                                                                                                                                                                                                        | Board Members                                                                                                                                    |
|                                                                                                                                                                                                                                                    |                                                                                                                                                  |