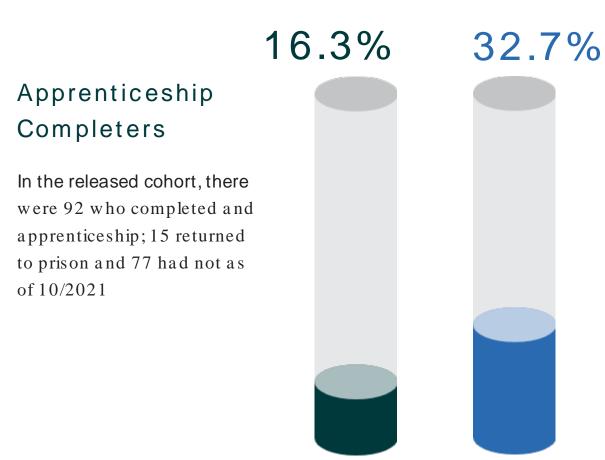

of the Justice Research and Statistics Association (JRSA), and carries out research, policy analysis, program development and data analysis activities to assist policy makers, justice system agencies and others to identify issues of concern and to improve the operation and effectiveness of Iowa's justice system.

CJJP staff provide a justice system information clearinghouse service to system officials and the general public.



#### $\bigcirc$

## Apprenticeship Cohort Compared to Prison Population

APPRENTICESHIP COHORT

PRISON POPULATION

**76.9%** Age 18-44

**71.4%** Age 18-44

89.6% Male

92.3% Male

**69.5%** White

**64.1%** White



#### **Study Cohort**





#### RECIDIVISM

Those who completed an apprenticeship program had half the recidivism rate of those who did not complete.



#### Apprenticeship Not Completed

In the released cohort, there were 581 who did not complete an apprenticeship; 190 returned to prison and 391 had not as of 10/2021



#### Completion Rate by Age for the Released Cohort

The completion rate increased with age, however factors such as length of stay could have impacted these rates





### Completion Rate by Most Serious Convicting Crime Class for the Released Cohort

The completion rate increased with severity of most serious convicting crime class, however factors such as length of stay could have impacted these rates





#### **Employment Rate Q1 Post-Release**

The highest employment rates were seen in those the completed and apprenticeship. Starting an apprenticeship had a higher employment rate compared to the FY2018 released pri