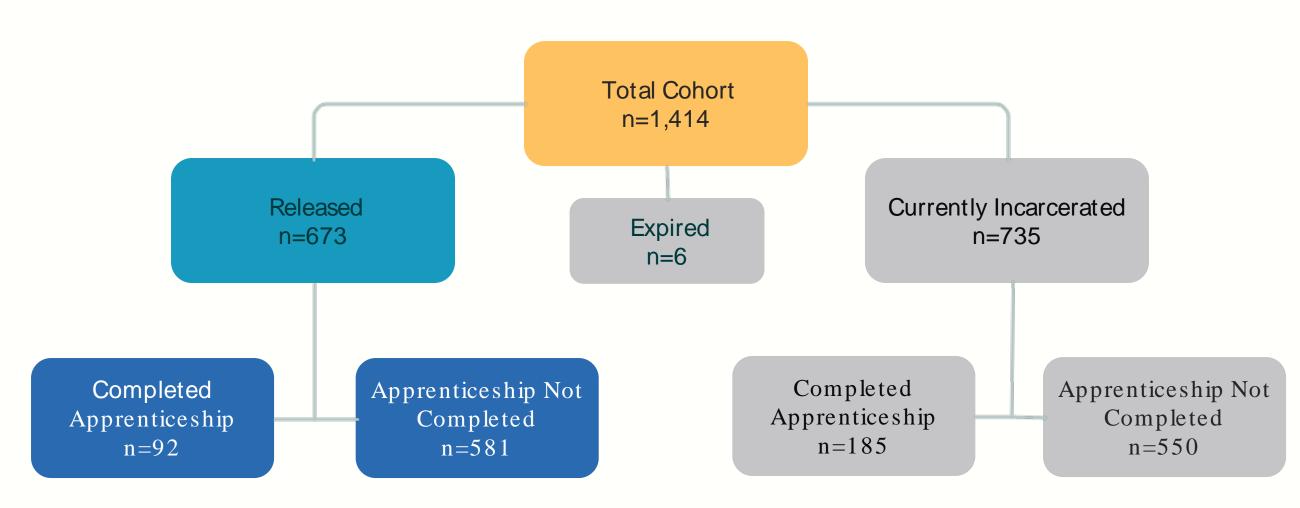

Justice Planning (CJJP) is within the Department of Human Rights.

CJJP is the Iowa Statistical Analysis Center (SAC), a member of the Justice Research and Statistics Association (JRSA), and carries out research, policy analysis, program development and data analysis activities to assist policy makers, justice system agencies and others to identify issues of concern and to improve the operation and effectiveness of Iowa's justice system.

CJJP staff provide a justice system information clearinghouse service to system officials and the general public.



#### $\bigcirc$

## Apprenticeship Cohort Compared to Prison Population

APPRENTICESHIP COHORT

PRISON POPULATION

**76.9%** Age 18-44

**71.4%** Age 18-44

89.6% Male

92.3% Male

**69.5%** White

**64.1%** White



#### **Study Cohort**





#### RECIDIVISM

Those who completed an apprenticeship program had half the recidivism rate of those who did not complete.



#### Apprenticeship Not Completed

In the released cohort, there were 581 who did not complete an apprenticeship; 190 returned to prison and 391 had not as of 10/2021



#### Completion Rate by Age for the Released Cohort

The completion rate increased with age, however factors such as length of stay could have impacted these rates





### Completion Rate by Most Serious Convicting Crime Class for the Released Cohort

The completion rate increased with severity of most serious convicting crime class, however factors such as length of stay could have impacted these rates





#### **Employment Rate Q1 Post-Release**

The highest employment rates were seen in tho