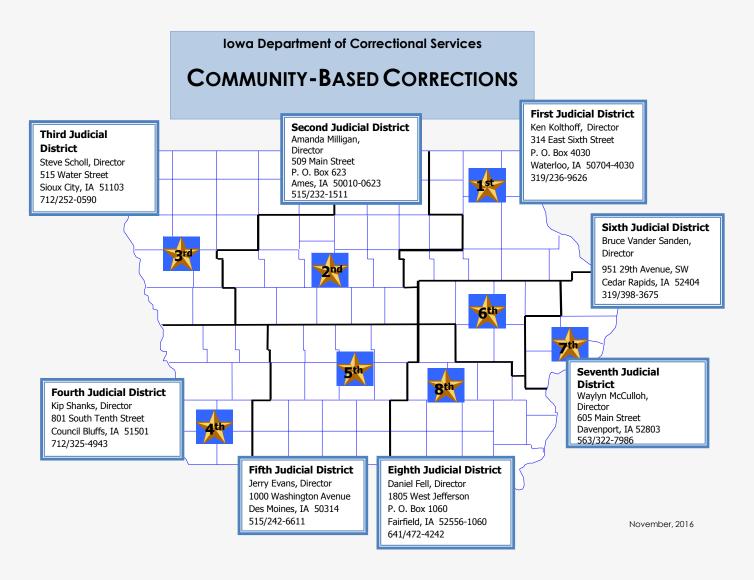

# **Community Based Corrections**

**First District** 

**Second District** 

**Third District** 

**Fourth District** 

Fifth District

**Sixth District** 

**Seventh District** 

**Eighth District** 