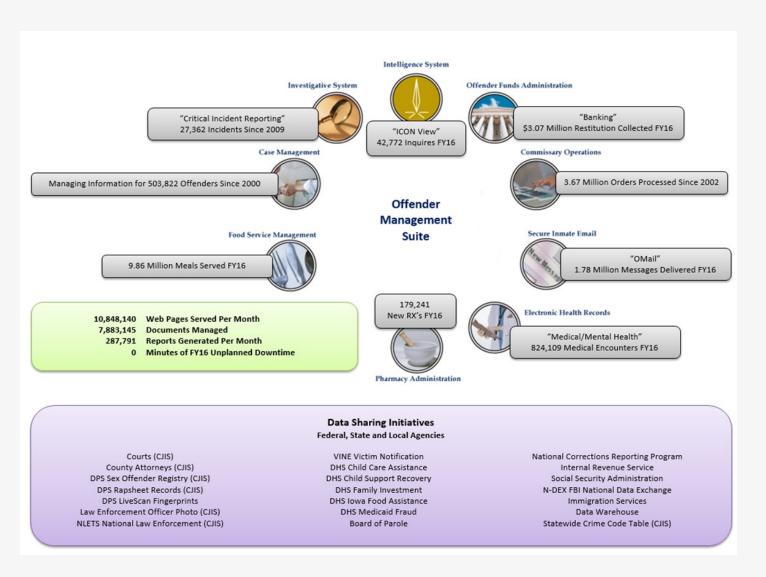

h can be exported to Excel.
- DRAOR Institution Assessment added and piloted by the institution staff. By placing the assessment in ICON vs. a paper pilot program, auditing and gathering data about the effectiveness of the assessment is more efficient and accurate.
- A social security tracking screen designed by records staff. While offenders move through the system the tracking of obtaining their social security is imperative for re-entry.
- Ability to upload ICON business rules to the appropriate data entry screens.
- Completed Phase I of an electronic exchange of medical records with a community mental health provider.
- Visiting screen changes for added efficiencies and for residential use.
- Attachment areas added to numerous screens.

#### **USAGE STATS & DATA SHARING INITIATIVES**





### Mission:

Creating Opportunities for Safer Communities.

| First Judicial District                                                                 | Fourth Judicial District                                                                    | Seventh Judicial District  |
|-----------------------------------------------------------------------------------------|---------------------------------------------------------------------------------------------|----------------------------|
| 314 East 6th Street                                                                     | 801 South 10th Street                                                                       | 605 Main Street            |
| Waterloo, Iowa 50704-4030