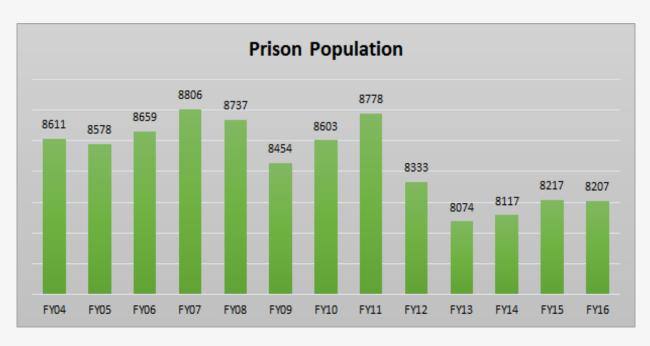

# **Institution Population**

| lowa Prison Population, Admissions & Releases |        |        |                    |
|-----------------------------------------------|--------|--------|--------------------|
|                                               | FY2015 | FY2016 | % Change FY2015-16 |
| New Court Commitment                          | 1,821  | 1,933  | 6.2%               |
| Probation Revocations                         | 1,569  | 1,574  | 0.3%               |
| Parole Returns                                | 538    | 608    | 13.0%              |
| Escape Returns                                | 0      | 4      |                    |
| Work Release Returns                          | 582    | 707    | 21.5%              |
| OWI Facility Returns                          | 63     | 54     | -14.3%             |
| Special Sentence Returns                      | 91     | 91     | 0.0%               |
| County Jail Holds                             | 542    | 498    | -8.1%              |
| Other Admissions                              | 60     | 92     | 53.3%              |
| Total Admissions                              | 5,266  | 5,561  | 5.6%               |
|                                               |        |        |                    |
| Release to Work Release                       | 1,337  | 1,515  | 13.3%              |
| Release to OWI Facility                       | 124    | 122    | -1.6%              |
| Parole Releases                               | 2,013  | 2,142  | 6.4%               |
| Release to Shock Probation                    | 98     | 98     | 0.0%               |
| Escapes                                       | 0      | 4      |                    |
| Expiration of Sentence                        | 1,048  | 1,068  | 1.9%               |
| Release to Special Sentence                   | 188    | 158    | -16.0%             |
| County Jail Holds                             | 215    | 277    | 28.8%              |
| Other Final Discharges                        | 32     | 39     | 21.9%              |
| Other Releases                                | 111    | 148    | 33.3%              |
| Total Releases                                | 5,166  | 5,571  | 7.8%               |
| Ending Prison Population                      | 8,217  | 8,207  | -0.1%              |
| Prison Capacity                               | 7,276  | 7,322  |                    |