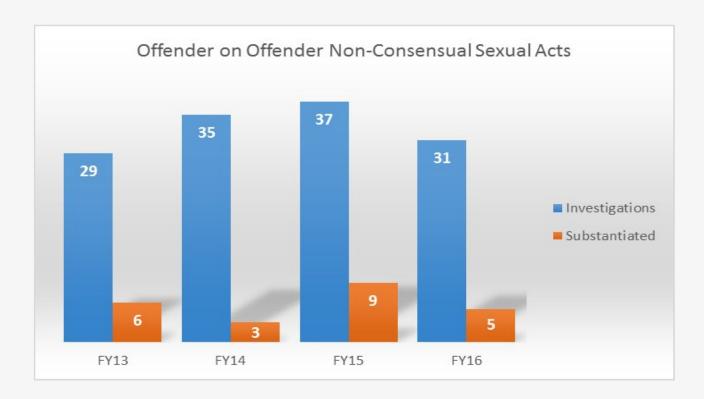

|
| investigations/substantiated                                                | 34/10            | 31/5              | Target met/exceeded.                                                                                                 |
| Staff sexual harassment: investigations/                                    | 24.2             | 45/2              |                                                                                                                      |
| substantiated                                                               | 31.3             | 15/2              | Target met/exceeded.                                                                                                 |

# **Performance Measure Highlights**



### **Implementing the Prison Rape Elimination Act**

#### Why this is Important:

It's about offender safety. The Prison Rape Elimination Act (PREA) is a federal statute focused on sexual assault and victimization in juvenile facilities, prisons, jails, lockups, and other detention facilities. The goal of PREA is to prevent, detect, and respond to sexual abuse in detention and correctional facilities.

#### What we're doing about this:

All DOC institutions have completed and passed PREA audits that ensure compliance with PREA standards. Audits will be conducted every three years to ensure compliance.

# **Performance Measure Highlights**



### **Offender Suicides**

#### Why this is important:

It's about providing basic life care for individuals in custody, and intervening effectivel