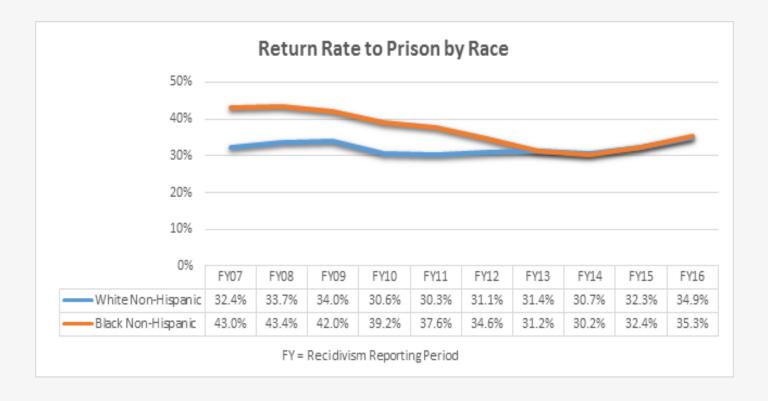

### African-American Recidivism Remains Equal to Whites

For the fourth year in a row, there is no statistically significant difference in recidivism rates between non-Hispanic Whites and African-Americans. African-American offender reentry efforts in Des Moines and Waterloo continue to make a difference.