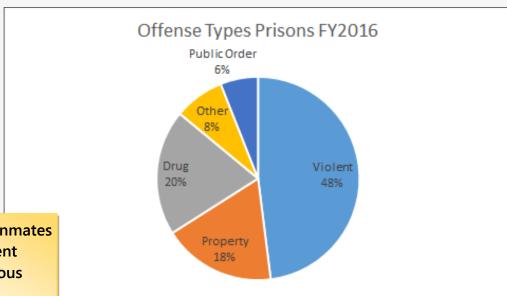

# Offense Types

Drug offenders make up 29% of individuals on community supervision—the most common offense category.

Over one-fourth of offenders are on supervision for property offenses.

Nearly half of all prison inmates are serving time for violent crimes as their most serious offense.

One in five are incarcerated for drug offenses.