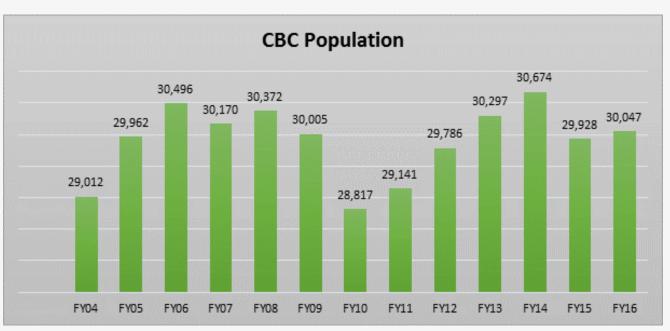

# **CBC Offenders Served**

| CBC Field Services                 | Active at Start 7-01-15 | New<br>Admits<br>FY16 | Closures<br>FY16 | Active at End 6-30-16 | Offenders<br>Served |
|------------------------------------|-------------------------|-----------------------|------------------|-----------------------|---------------------|
| CCUSO Transitional Release         | 3                       | 2                     | 4                | 2                     | 5                   |
| Federal                            | 0                       | 2                     | 1                | 2                     | 2                   |
| Interstate Compact Parole          | 326                     | 202                   | 222              | 300                   | 528                 |
| Interstate Compact Probation       | 979                     | 603                   | 553              | 983                   | 1,582               |
| No Correctional Supervision Status | 7                       | 70                    | 77               | 3                     | 77                  |
| OWI Continuum                      | 7                       | 46                    | 3                | 3                     | 53                  |
| Parole                             | 3,548                   | 2,914                 | 2,622            | 3,586                 | 6,462               |
| Pretrial Release With Supervision  | 1,525                   | 4,762                 | 4,699            | 1,542                 | 6,287               |
| Probation                          | 21,912                  | 15,215                | 15,226           | 20,994                | 37,127              |
| Special Sentence                   | 702                     | 174                   | 192              | 772                   | 876                 |
| Statewide Total                    | 29,009                  | 23,990                | 23,599           | 28,187                | 52,999              |

| CBC Residential Services*         | Active at Start 07/01/15 | New<br>Admits<br>FY16 | Closures<br>FY16 | Active at End 6/30/16 | Offenders<br>Served* |
|-----------------------------------|--------------------------|-----------------------|------------------|-----------------------|----------------------|
| CCUSO Release w/Supervision       | 1                        | 0                     | 1                | 0                     | 1                    |
| Federal                           | 264                      | 598                   | 646              | 230                   | 862                  |
| Interstate Compact Parole         | 2                        | 13                    | 2                | 2                     | 15                   |
| Interstate Compact Probation      | 1                        | 14                    | 4                | 5                     | 15                   |
| Jail (Designated Site)            | 4                        | 61                    | 45               | 4                     | 65                   |
| OWI Continuum                     | 114                      | 315                   | 341              | 90                    | 429                  |
| Parole                            | 10                       | 62                    | 34               | 10                    | 72                   |
| Pretrial Release With Supervision | 2                        | 39                    | 5                | 3                     | 41                   |
| Probation                         | 799                      | 2,070                 | 1,747            | 777                   | 2,869                |
| Special Sentence                  | 85                       | 202                   | 157              | 80                    | 287                  |
| Work Release                      | 560                      | 2,164                 | 1,863            | 578                   | 2,724                |
| Statewide Total                   | 1,842                    | 5,539                 | 4,846            | 1,779                 | 7,381                |