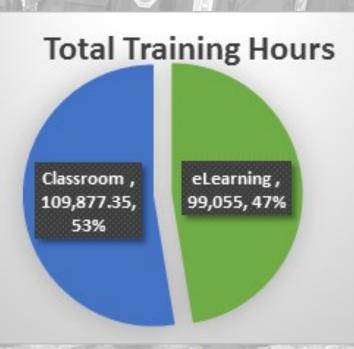

As shown in the pie chart, eLearning provides roughly half of all staff training hours, reducing the cost of training. The number of training hours per employee averaged 55.61 for FY16. This represents a 22% increase over the average of 43.25 training hours per employee for FY15.