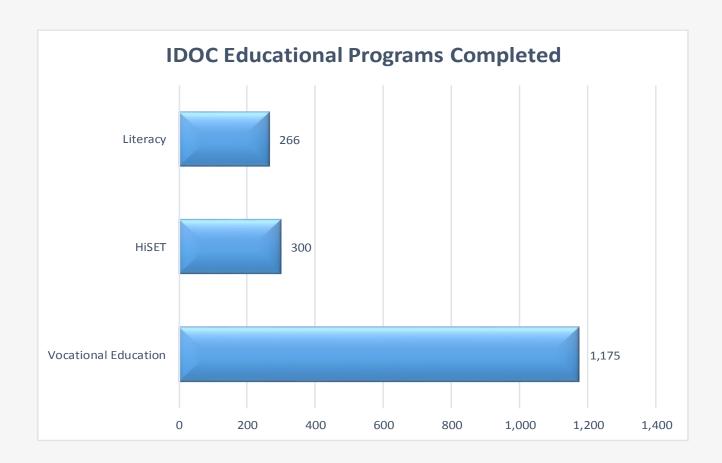

### Over 1,700 Graduates of Correctional Education Programs

The state's community colleges contract with IDOC to provide quality education and vocational programs in the state prison system. During FY 2016, 266 offenders completed literacy programs; 300 offenders received high school equivalency diplomas (HiSET); and 1,175 completed vocational education programs.

Compared with last year, there was a large increase in vocational education program completions, which grew from 980 to 1,175 or by nearly 20%.