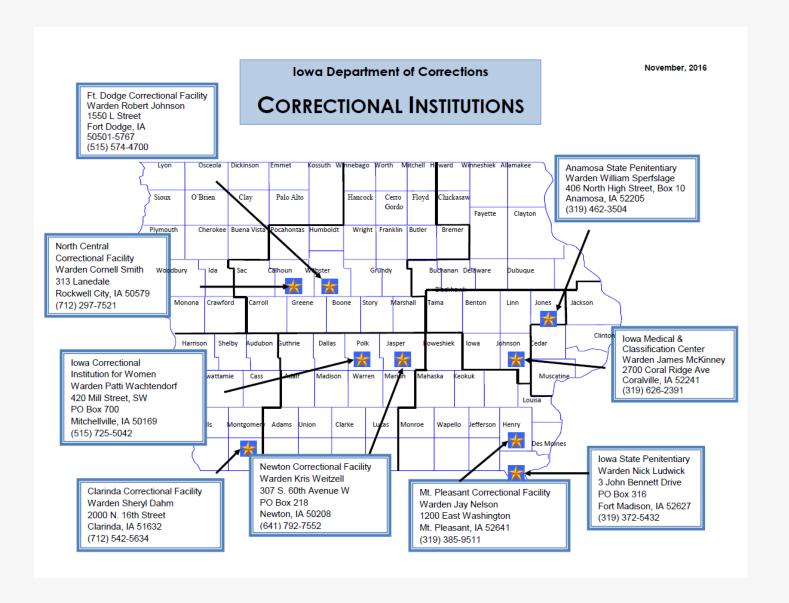

# **Iowa Prisons**

Anamosa State Penitentiary, Anamosa

Clarinda Correctional Facility, Clarinda

Iowa Correctional Institution for Women, Mitchellville

Fort Dodge Correctional Facility, Fort Dodge

# **Iowa Prisons**

Iowa Medical and Classification Center, Coralville

Iowa State Penitentiary, Fort Madison

Mt Pleasant Correctional Facility, Mt. Pleasant

**Newton Correctional Facility, Newton** 

North Central Correctional Facility, Rockwell City