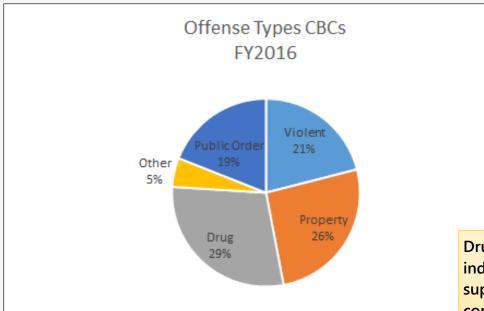

# Offense Types

Drug offenders make up 29% of individuals on community supervision—the most common offense category.

Over one-fourth of offenders are on supervision for property offenses.

Nearly half of all prison inmates are serving time for violent crimes as their most serious offense.

One in five are incarcerated for drug offenses.