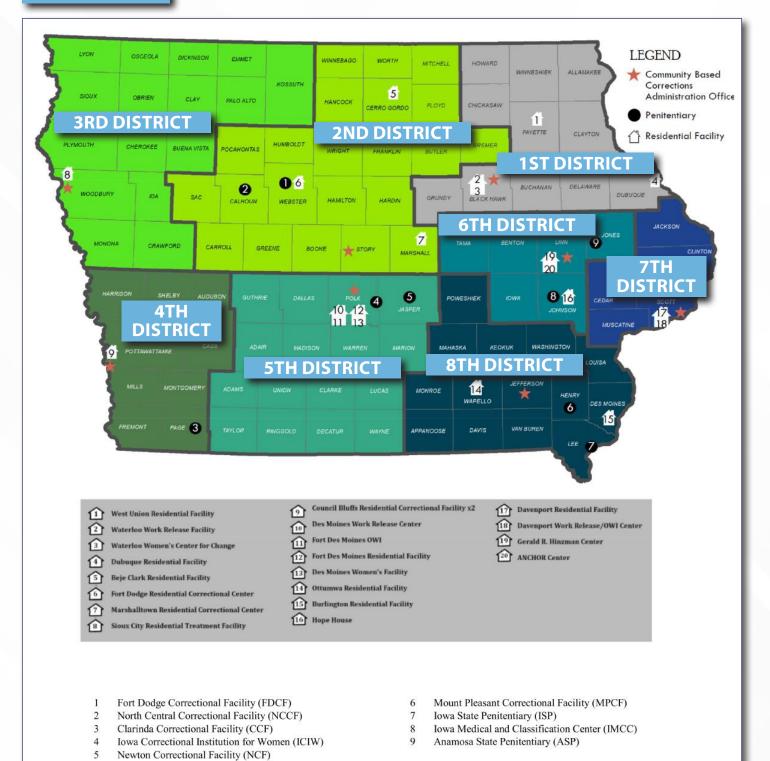

roficiency with our dynamic risk assessment tool. In total, 38 staff were trained to be added to district DRAOR COI benches.





# RISK ASSESSMENTS COMPLETED

|                       | IRR/IVVI | DRAOR |
|-----------------------|----------|-------|
| Institution Completed | 1177     | 10563 |
| Institution Audited   | 172      | 77    |
| Districts Completed   | 21094    | 72854 |
| Districts Audited     | 2073     | 770   |

# **PROJECTS/GOALS FOR FY25**

- · Micro-Learnings for the DRAOR and IVVI to strengthen staff skills in assessing static and dynamic risk factors and support effective case planning.
- · Updating and enhancing Case Management training to strengthen staff skills in supervision strategies, case planning, and daily interactions.

# DISTRICTS AND Prisons

# MAP OF IOWA





# COMMUNITY BASED CORRECTIONS POPULATION (07/01/2023 - 06/30/2024)

| FIELD Supervision Status               | Active at Start | New<br>Admits | Closures | Active at End | Offenders<br>Served |
|----------------------------------------|-----------------|---------------|----------|---------------|---------------------|
| CCUSO Release with Supervision 229A.9A | 2               | 1             |          | 4             | 3                   |
| Interstate Compact Parole              | 291             | 164           | 164      | 292           | 455                 |
| Interstate Compact Probation           | 1,008           | 654           | 702      | 993           | 1,662               |
| No Correctional Supervision Status     | 3               | 91            | 96       | 14