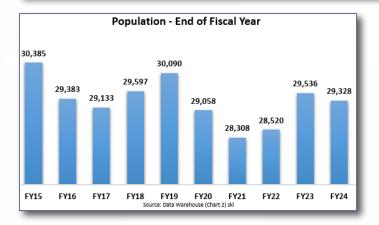

| 662                 |
| Pretrial Release With Supervision      |                 | 12            | 6        |                  | 12                  |
| Prison                                 |                 | 1             |          |                  | 1                   |
| Probation                              | 532             | 1,599         | 959      | 553              | 2,131               |
| Special Sentence                       | 97              | 245           | 155      | 104              | 342                 |
| Work Release                           | 380             | 1,175         | 1,012    | 385              | 1,555               |
| Statewide Tota                         | 1,402           | 4,238         | 3,193    | 1,436            | 5,640               |





DISTRICTS AND Prisons

# **PRISON POPULATION**









# PERFORMANCE MEASURES

|                                                                                      | Perfo       | rmance                  |                                   |            |            |                            |                        |             |
|--------------------------------------------------------------------------------------|-------------|-------------------------|-----------------------------------|------------|------------|----------------------------|------------------------|-------------|
| Performance Measure                                                                  | Target      | Actual                  | Performance Comments and Analysis |            |            |