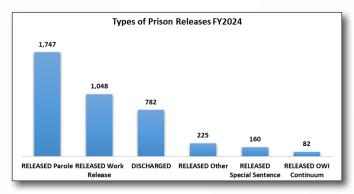

sion      |                 | 12            | 6        |                  | 12                  |
| Prison                                 |                 | 1             |          |                  | 1                   |
| Probation                              | 532             | 1,599         | 959      | 553              | 2,131               |
| Special Sentence                       | 97              | 245           | 155      | 104              | 342                 |
| Work Release                           | 380             | 1,175         | 1,012    | 385              | 1,555               |
| Statewide Tota                         | 1,402           | 4,238         | 3,193    | 1,436            | 5,640               |





DISTRICTS AND Prisons

# **PRISON POPULATION**









# PERFORMANCE MEASURES

|                                                                                      | Perfo       | rmance                  |                                   |            |            |                            |                        |             |
|--------------------------------------------------------------------------------------|-------------|-------------------------|-----------------------------------|------------|------------|----------------------------|------------------------|-------------|
| Performance Measure                                                                  | Target      | Actual                  | Performance Comments and Analysis |            |            |                            |                        |