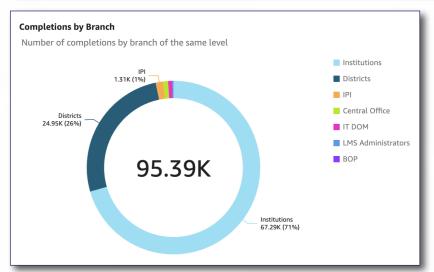

rentices that completed their apprenticeship successfully reenter the community and did not recidivate:

.16.3%

# **EMPLOYMENT**



Percentage of apprentices that completed their apprenticeship were employed postrelease:

.71.4%

# **BY THE NUMBERS**



### **GRADUATES**

There have been **517** graduates from apprenticeship programs since implementation.

229

### **ACTIVE APPRENTICES**

There are **299** active apprentices in the lowa Department of Corrections.



### **INSTITUTIONS**

All **9** Institutions currently provide registered apprenticeship programs.



### **REGISTERED OCCUPATIONS**

**31** registered occupations are offered in the apprenticeship program including HVAC, graphic design, welder, electrician, and more.

# **LEARNING** Center

# **FY24 LEARNING SUMMARY**









### Average time spent per learner

Sum of the total time spent on learning divided by the number of learners enrolled in at least one session

22.43 hours

### Total time spent by learners

Sum of all session durations within a time period

82,884 hours

# **LEARNING** Center

# **FY24 LEARNING SUMMARY**

### Incarcerated Individuals:

### Participation at a glance

View the courses with the most enrollments.



- Hazardous Communications and Right to Know (ii)
- Personal Protective Equipment (ii)
- Slips, Trips, and Falls (ii)
- Lockout/Tagout Affected Users (ii)
- Floor Buffer Training (ii)
- Fire Extinguisher Training (ii)
- Power Washer Safety Training (ii)
- Battery Floor Scrubber Training (ii)
- GFCI Training (ii)
- Other courses

### Total time spent by learners

Sum of all sessi