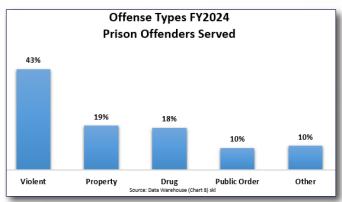

on      |                 | 12            | 6        |                  | 12                  |
| Prison                                 |                 | 1             |          |                  | 1                   |
| Probation                              | 532             | 1,599         | 959      | 553              | 2,131               |
| Special Sentence                       | 97              | 245           | 155      | 104              | 342                 |
| Work Release                           | 380             | 1,175         | 1,012    | 385              | 1,555               |
| Statewide Tota                         | 1,402           | 4,238         | 3,193    | 1,436            | 5,640               |





DISTRICTS AND Prisons

# **PRISON POPULATION**









# PERFORMANCE MEASURES

|                                                                                      | Perfo       | rmance                  |                                   |            |            |                            |                        |             |
|--------------------------------------------------------------------------------------|-------------|-------------------------|-----------------------------------|------------|------------|----------------------------|------------------------|-------------|
| Performance Measure                                                                  | Target      | Actual                  | Performance Comments and Analysis |            |            |                            |                        |