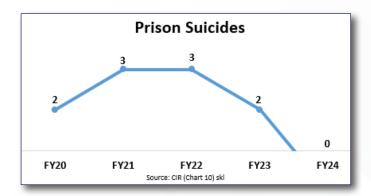

# **PRISON SUICIDES**

# Why is this important?

It's about providing basic life care for individuals in custody, and intervening effectively to prevent them from harming themselves.

# What are we doing about this?

Staff training is key to prevention. Recognizing the warning signs of someone contemplating suicide, and intervening in an emergency situation are essential. Staff training goes beyond these basics to include recognition of and effective communication with individuals who have mental health issues. Regular screening for mental illness and provision of appropriate levels of care ranging from acute units to integration within the general inmate population is also important in reducing suicide incidents.