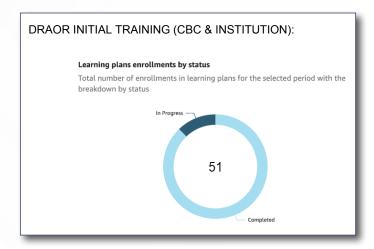

# **DRAOR CBC CQI TRAINING**

The IDOC is committed to Continuous Quality Improvement (CQI) in our risk assessments and practices. Our assessments identify individual risk factors and needs, enabling us to use evidence-based practices and targeted interventions to reduce future criminal activity. This empowers case managers to make informed decisions and achieve positive outcomes.

The IDOC CQI Department hosted 3 DRAOR CQI CBC training sessions. This included an online component as well as an in-person training followed by coaching and feedback to help bring staff to proficiency with our dynamic risk assessment tool. In total, 38 staff were trained to be added to district DRAOR COI benches.