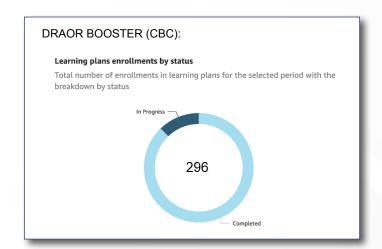

# **DRAOR CBC CQI TRAINING**

The IDOC is committed to Continuous Quality Improvement (CQI) in our risk assessments and practices. Our assessments identify individual risk factors and needs, enabling us to use evidence-based practices and targeted interventions to reduce future criminal activity. This empowers case managers to make informed decisions and achieve positive outcomes.

The IDOC CQI Department hosted 3 DRAOR CQI CBC training sessions. This included an online component as well as an in-person training followed by coaching and feedback to help bring staff to proficiency with our dynamic risk assessment tool. In total, 38 staff were trained to be added to district DRAOR COI benches.