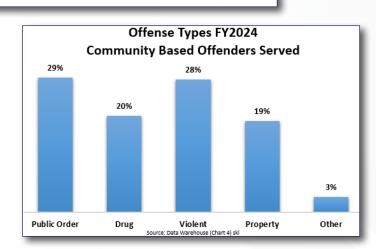

# COMMUNITY BASED CORRECTIONS POPULATION (07/01/2023 - 06/30/2024)

| FIELD Supervision Status               | Active at Start | New<br>Admits | Closures | Active at End | Offenders<br>Served |
|----------------------------------------|-----------------|---------------|----------|---------------|---------------------|
| CCUSO Release with Supervision 229A.9A | 2               | 1             |          | 4             | 3                   |
| Interstate Compact Parole              | 291             | 164           | 164      | 292           | 455                 |
| Interstate Compact Probation           | 1,008           | 654           | 702      | 993           | 1,662               |
| No Correctional Supervision Status     | 3               | 91            | 96       | 14            | 94                  |
| OWI Continuum                          | 2               | 27            | 3        | 7             | 29                  |
| Parole                                 | 3,553           | 2,184         | 2,438    | 4,238         | 5,737               |
| Pretrial Release With Supervision      | 2,428           | 7,165         | 7,297    | 2,517         | 9,593               |
| Probation                              | 19,368          | 13,917        | 13,522   | 28,069        | 33,285              |
| Special Sentence                       | 1,411           | 219           | 261      | 1,611         | 1,630               |
| Statewide Total                        | 28,066          | 24,422        | 24,483   | 37,745        | 52,488              |

Source: Data Warehouse (Chart 3A) skl

| RESIDENTIAL Supervision Status         | Active at Start | New<br>Admits | Closures | Active at<br>End | Offenders<br>Served |
|----------------------------------------|-----------------|---------------|----------|------------------|---------------------|
| CCUSO Release with Supervision 229A.9A | 1               |               |          |                  | 1                   |
| Federal                                | 192             | 429           | 422      | 177              | 621                 |
| Interstate Compact Parole              | 2               | 7             | 5        |                  | 9                   |
| Interstate Compact Probation           | 1               | 8             | 1        | 1                | 9                   |
| Jail (Designated Site)                 | 2               | 80            | 79       | 2                | 82                  |
| OWI Continuum                          | 68              | 147           | 185      | 57               | 215                 |
| Parole                                 | 127             | 535           | 369      | 157              | 662                 |
| Pretrial Release With Supervision      |                 | 12            | 6        |                  | 12                  |
| Prison                                 |                 | 1             |          |                  | 1                   |
| Probation                              | 532             | 1,599         | 959      | 553              | 2,131               |
| Special Sentence                       | 97              | 245           | 155      | 104              | 342                 |
| Work Release                           | 380             | 1,175         | 1,012    | 385              | 1,555               |
| Statewide Tota                         | 1,402           | 4,238         | 3,193    | 1,436            | 5,640               |