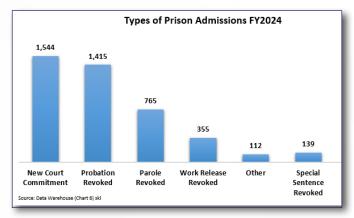

vision      |                 | 12            | 6        |                  | 12                  |
| Prison                                 |                 | 1             |          |                  | 1                   |
| Probation                              | 532             | 1,599         | 959      | 553              | 2,131               |
| Special Sentence                       | 97              | 245           | 155      | 104              | 342                 |
| Work Release                           | 380             | 1,175         | 1,012    | 385              | 1,555               |
| Statewide Tota                         | 1,402           | 4,238         | 3,193    | 1,436            | 5,640               |





DISTRICTS AND Prisons

# **PRISON POPULATION**









# PERFORMANCE MEASURES

|                                                                                      | Perfo       | rmance                  |                                   |            |            |                            |                        |             |
|--------------------------------------------------------------------------------------|-------------|-------------------------|-----------------------------------|------------|------------|----------------------------|------------------------|-------------|
| Performance Measure                                                                  | Target      | Actual                  | Performance Comments and Analysis |            |            |                            |                        |