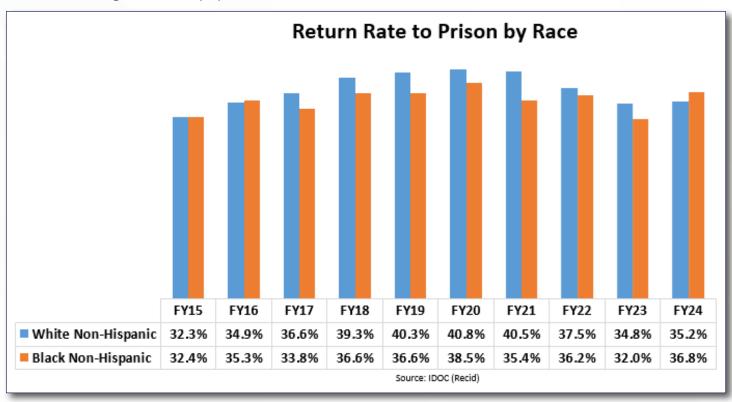

# **RECIDIVISM**

Tracking recidivism by race has always been an important element of observation at the lowa Department of Corrections. The data demonstrates that over the last 10 fiscal years, while recidivism has risen and fallen, generally the recidivism rate by race is equitable, with some periods noted where the White recidivism rate is slightly higher than the cohort of Black individuals. The lowa DOC will continue to monitor recidivism by race overtime to help ensure fair and equitable treatment and outcomes are observed amongst the lowa population.