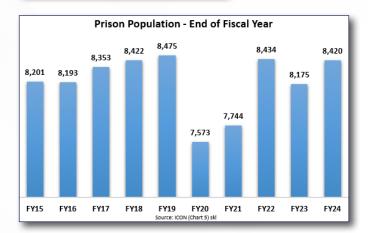

ervision      |                 | 12            | 6        |                  | 12                  |
| Prison                                 |                 | 1             |          |                  | 1                   |
| Probation                              | 532             | 1,599         | 959      | 553              | 2,131               |
| Special Sentence                       | 97              | 245           | 155      | 104              | 342                 |
| Work Release                           | 380             | 1,175         | 1,012    | 385              | 1,555               |
| Statewide Tota                         | 1,402           | 4,238         | 3,193    | 1,436            | 5,640               |





DISTRICTS AND Prisons

# **PRISON POPULATION**









# PERFORMANCE MEASURES

|                                                                                      | Perfo       | rmance                  |                                   |            |            |                            |                        |             |
|--------------------------------------------------------------------------------------|-------------|-------------------------|-----------------------------------|------------|------------|----------------------------|------------------------|-------------|
| Performance Measure                                                                  | Target      | Actual                  | Performance Comments and Analysis |            |            |                            |                        |