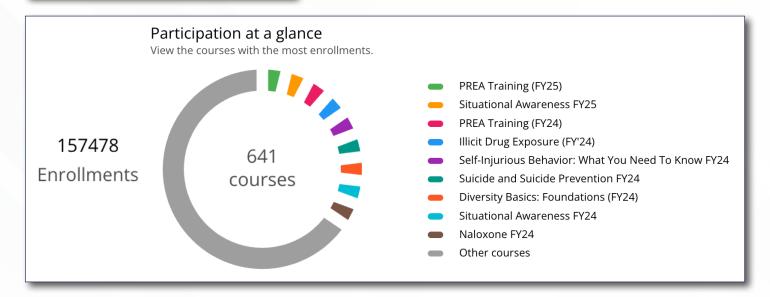

### FY24 Districts:

### Participation at a glance

View the courses with the most enrollments.

- PREA Training (FY25)
  - Situational Awareness FY25
  - PREA Training (FY24)
  - Illicit Drug Exposure (FY'24)
  - Self-Injurious Behavior: What You Need To Know FY24
- Suicide and Suicide Prevention FY24
- Diversity Basics: Foundations (FY24)
   Situational Awareness FY24
- Naloxone FY24
- Other courses