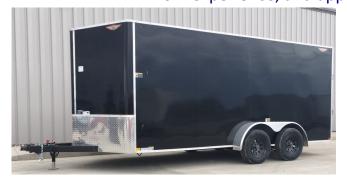

nt of Transportation also allows individuals who are discharging their sentence to obtain an Iowa ID prior to release per their request. In addition, CCF also informs all those individuals who are discharging their sentence that that voting rights are automatically restored and provides them with instructions on how to register to vote upon release.



CCF offers private sector employment with H&H Trailers by Novae, who operates a facility within the CCF secured perimeter. The company builds commercial trailers. On average, they produce 15 trailers from start to finish each day. This operation has been in production since December 2000 and gives approximately 45 Incarcerated Individuals the benefit from receiving vocational training, valuable work experience, and apprenticeship programs.















#### Education Report – Clarinda Correctional Facility Fiscal Year 2023-2024

#### HSED

100 individuals took at least one HSED test at CCF in fiscal year 2023-2024.

38 completed and passed all five HSED tests with an average total test score of 70.

The department's overall passing rate was 92% with 21 registered fails out of 252 total tests.

The department recorded 16,212 total contact hours in HSED.

There were 0 individuals who completed the entire HSED battery who failed to pass which resulted in a completion pass rate percentage of 100%.

| Subject               | Number of<br>Tests | Number of<br>Fails | Average<br>Scores | Passing Rate |
|-----------------------|--------------------|--------------------|-------------------|--------------|
| Writing               | 4