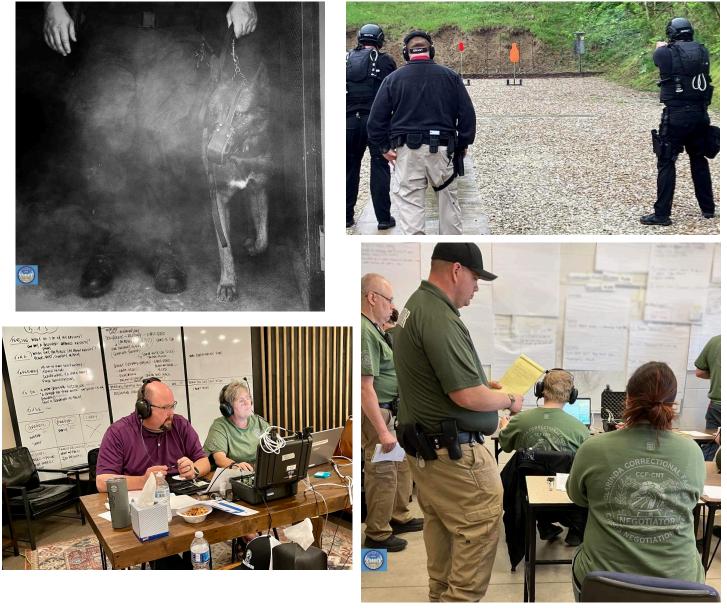

ppropriate referrals when necessary.
- May serve as an early detection to help staff manage personal problems before they become more serious.

#### MEET OUR SUPPORT TEAM MEMBERS:

Meredith Baker–Liason Sheila Roush–Coordinator– 7am–3:30pm–5623

Hayley Ehlers-7am-3:30pm-5644 Jeremy Wulbecker-5542 Deyssi Prado-6am-2pm John Truex-6am-2pm

Corrinna Bix-2pm-10pm Wayne Petersen 6pm-6am Jeff Crawley 6pm-6am Shawn Lawson-10pm-6am Megan Howie 10pm-6am





# EMERGENCY RESPONSE TRAINING

CCF participated in the statewide Emergency Response training in April of 2024 at ISP. This training provides all the CERT and CNT teams in the IDOC the opportunity to work together, as well as with their internal teams, perfecting their emergency response techniques and learning new strategies through scenarios.









# **STAFF EVENTS**

CCF's Staff Events and Communications Committee organizes several events throughout the year to show appreciation for staff. This committee consists of 18 staff members.

We celebrated Correctional Worker's Week May 6th through May 10th. Several events were organized for staff throughout the week including a corn hole tournament, pie in the face, donuts, sundaes, pizza and a cookout, which is always the staff favorite. Staff also received a credit to the DOC Mart in appreciation for their daily work and efforts.

Eight staff members retired from CCF in FY24. We were able to express our gratitude for their years of service, and celebrate them in their future endeavors.



















CCF Staff collected numerous food items and monetary donations to donate to