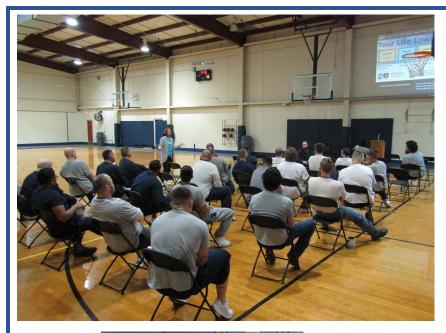

Storybook Program – (TIP Level 3 and 4) The Storybook Project keeps incarcerated parents and their children connected through reading. Once a month, parents and grandparents select one book per child and read to their children through a digital voice recorder with the assistance of staff/volunteer. The stories are burnt onto a CD and mailed, along with the book, to the child.