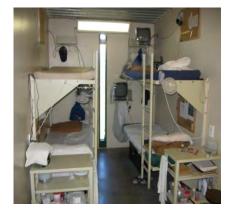

#### Introduction

The Clarinda Correctional Facility was established in 1980 as an adult male medium-security prison to serve primarily incarcerated individuals who were chemically dependent, intellectually disabled, and mentally ill. Clarinda Correctional Facility accepted its first incarcerated individuals on October 7, 1980 in a building built in 1932 known as **"Hope Hall"** (previously used as the Mental Health medical facility). It was initially designed to house 120 individuals in five dormitory style living units (2-8 man rooms). The largest unit had a design capacity of 39 and the smallest a capacity of 28. The security of the facility was maintained by a double fence and towers. Hope Hall officially closed in 1996 with the opening of the new Clarinda Correctional Facility. The capacity of this facility is 750 incarcerated individuals. The prison consists of 12 housing units, a disciplinary detention unit, library, gymnasium, canteen, property/clothing area, administration, areas for treatment, education, reception, and a visiting room. On June 30th, 2024, CCF housed 1,007 incarcerated individuals.

### **LIVING UNITS**

CCF was designed with a capacity of 750. The count as of the last day of the fiscal year, June 30, 2024 was 1,007. Clarinda Correctional Facility has 3 main pods: North, South and East pod. Each pod has four living units (12 total living units). An officer is assigned to each living unit.