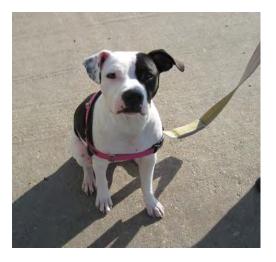

old food carts and trucked over to the prison. The meals are then served on each unit.



# MAINTENANCE DEPARTMENT

The Maintenance Department completes approximately 500-700 work orders and approximately 50 preventative maintenance tasks per month in addition to maintaining approximately 180 acres CCF grounds, 6 acres of gardens, 1 state cemetery and approximately 1,000,000 square feet of building space.

Major projects completed during FY24 include:

- Completed condensate tank replacement
- Completed MHI porch project
- Started CCF roof project
- Started CCF kitchen/laundry project
- New weight yard in the Southeast yard
- New Sweat Lodge area
- Facility shooting range under construction
- New pharmacy windows and pharmacy remodel
- Dental office remodel
- New recreation storeroom











# CCF DOG PROGRAM

CCF currently works with four different local animal shelters, which named the program, **Yellow Line Dogs**.

We currently have 60 participants and average between 10 and 15 dogs at our facility at any given time. Incarcerated individuals facilitate basic obedience programming. Dogs do not leave the program until they have at least a potential adopter and all have been adopted this year that have left our program. This program runs entirely on donations and fundraisers, no state funds are allotted.

# **TRAINING for FY24**

CCF

| Summary                                                              | 7682<br>Enrollments | 7601<br>Completed                                                                     | 44<br>In progress