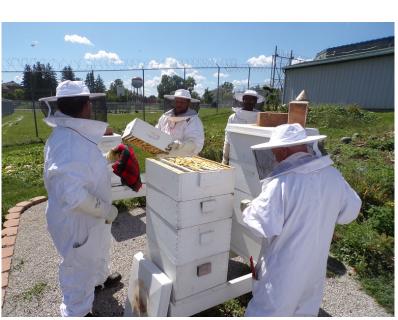

| -             |          |
| Revers                     | ion                                   | -          | -             | -             |          |
| Tatal                      |                                       | 30 704 535 | 20 617 565    | 20 617 665    | 00.4     |
| Total                      |                                       | 28,784,535 | 28,617,565    | 28,617,565    | 99.4     |

# **CCF STAFFING**

- 246 authorized positions in FY24
- 234 staff employed at CCF as of June 30th, 2024
- 4.5 contract staff in education

#### Personnel Turnover

- 31 Resignations
- 8 Retirements
- 12 Terminations
- 0 Deaths
- 69 New Hires

#### Leave Hours Taken

- Sick 9,174.91
- Vacation 27,031.94
- Holiday/Comp 1,137.42
- Enforced Leave 3,531.48
- Total Leave 40,875.75

























### **TREATMENT PROGRAMS**

In FY24, there were a variety of treatment programs offered to incarcerated individuals at CCF:

AA (Alcoholics Anonymous) - Morning session had 10 individual /week for 52 weeks. Afternoon sessions had 10 individuals/week for 52 weeks. Evenings sessions had 18 individuals/week for 52 weeks. On Tuesday afternoons, members from the community facilitate an AA meeting with 10 I/I's. This program began August 6, 2024.

NA (Narcotics Anonymous) - Morning sessions had 18 individuals/week for 52 weeks. Evening sessions had 18 individuals/week for 52 weeks. East 2 group had 18 individuals/week for 14 weeks.

Celebrate Recovery - Morning and afternoon sessions had 10 individuals for 52 weeks. Evening sessions had 18 individuals/week for 52 weeks.

Ac