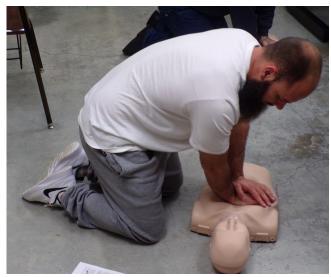

Storybook Program – (TIP Level 3 and 4) The Storybook Project keeps incarcerated parents and their children connected through reading. Once a month, parents and grandparents select one book per child and read to their children through a digital voice recorder with the assistance of staff/volunteer. The stories are burnt onto a CD and mailed, along with the book, to the child.