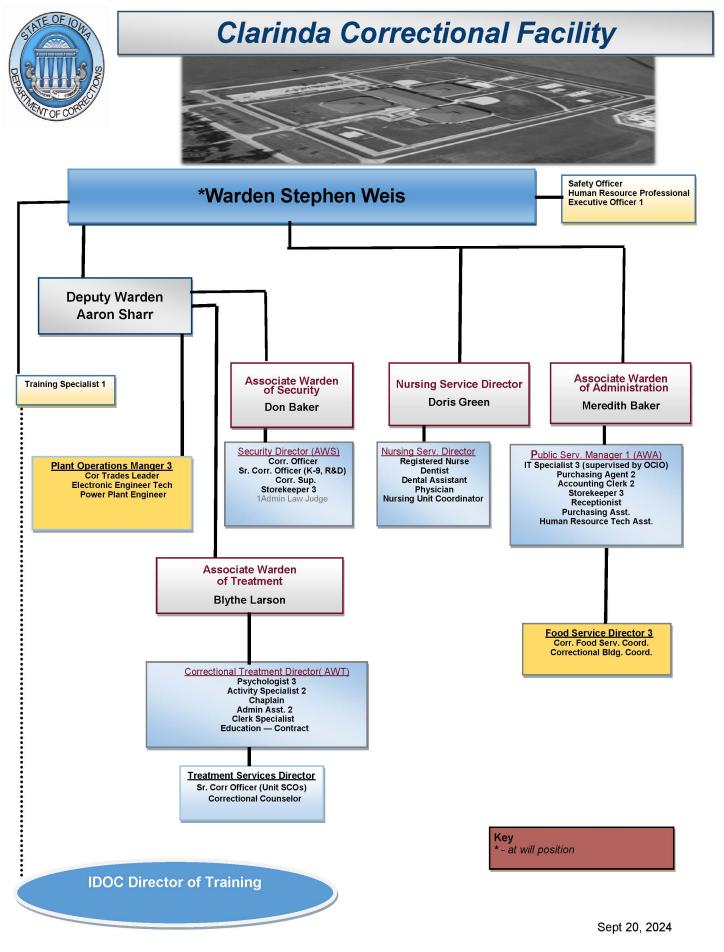

### **CCF MANAGEMENT TEAM**

Warden Stephen Weis

**Deputy Warden Aaron Sharr** 

Associate Warden of Security-Donald Baker Associate Warden of Treatment-Blythe Larson Associate Warden of Administration - Meredith Baker Nursing Services Director - Doris Green Plant Operations Manager - Chris Falk Food Services Director-ShellyFalk Treatment Services Director-Steve Slough Treatment Services Director - Adam Maher Treatment Services Director - Scott Heuer Human Resources Professional - Sandra Davison Executive Officer - Beth Reiter