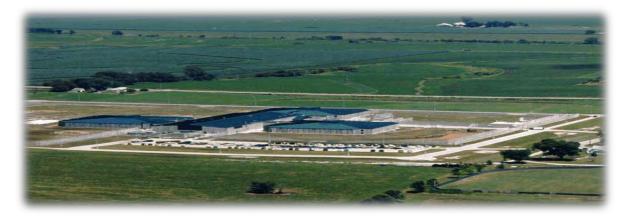

## LOCATION

The Clarinda Correctional Facility is located in Southwest Iowa. Clarinda is the county seat of Page County, with a population of 5,353 residents. Clarinda is approximately 128 miles from Des Moines, Iowa, 80 miles from Omaha, Nebraska and 129 miles from Kansas City, Missouri. The Clarinda Correctional Facility is one of nine correctional institutions within the state of Iowa.

#### Introduction

The Clarinda Correctional Facility was established in 1980 as an adult male medium-security prison to serve primarily incarcerated individuals who were chemically dependent, intellectually disabled, and mentally ill. Clarinda Correctional Facility accepted its first incarcerated individuals on October 7, 1980 in a building built in 1932 known as **"Hope Hall"** (previously used as the Mental Health medical facility). It was initially designed to house 120 individuals in five dormitory style living units (2-8 man rooms). The largest unit had a design capacity of 39 and the smallest a capacity of 28. The security of the facility was maintained by a double fence and towers. Hope Hall officially closed in 1996 with the opening of the new Clarinda Correctional Facility. The capacity of this facility is 750 incarcerated individuals. The prison consists of 12 housing units, a disciplinary detention unit, library, gymnasium, canteen, property/clothing area, administration, areas for treatment, education, reception, and a visiting room. On June 30th, 2024, CCF housed 1,007 incarcerated individuals.